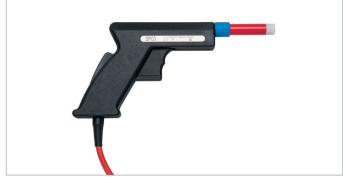

## **Accessories: Test probes**

High voltage test probe SP 03 With start switch

| Description                            | The most important method of all safety tests is the high voltage test. Very often these tests are performed manually. Then the safety test probe is the link between human, high voltage tester and DUT. It is to safely contact the high voltage, however protect on the other hand the human being against life-endangering contact with high voltage. The safety test probes SP 02 and SP 03 completely meet these requirements. Additionally special attention has been paid to the ergonomics and the handling of the probe. Especially with daily hundreds of tests this aspect plays a crucial role in testing conveniently test safety inclusive. |                 |
|----------------------------------------|------------------------------------------------------------------------------------------------------------------------------------------------------------------------------------------------------------------------------------------------------------------------------------------------------------------------------------------------------------------------------------------------------------------------------------------------------------------------------------------------------------------------------------------------------------------------------------------------------------------------------------------------------------|-----------------|
| Max. operating voltage                 | AC                                                                                                                                                                                                                                                                                                                                                                                                                                                                                                                                                                                                                                                         | 8,000 V AC      |
|                                        | DC                                                                                                                                                                                                                                                                                                                                                                                                                                                                                                                                                                                                                                                         | 10,000 V DC     |
| Test voltage                           | Contour / connection                                                                                                                                                                                                                                                                                                                                                                                                                                                                                                                                                                                                                                       | 25,000 V DC     |
|                                        | Connection / start switch                                                                                                                                                                                                                                                                                                                                                                                                                                                                                                                                                                                                                                  | 25,000 V DC     |
| Safety                                 | Double control                                                                                                                                                                                                                                                                                                                                                                                                                                                                                                                                                                                                                                             |                 |
| Setup                                  | Teflon sleeve                                                                                                                                                                                                                                                                                                                                                                                                                                                                                                                                                                                                                                              | SP 02 / SP 03   |
|                                        | Tungsten tip                                                                                                                                                                                                                                                                                                                                                                                                                                                                                                                                                                                                                                               | SP 02 / SP 03   |
|                                        | Multilayer safety cable                                                                                                                                                                                                                                                                                                                                                                                                                                                                                                                                                                                                                                    | SP 02 / SP 03   |
|                                        | Impact-resistant plastic housing                                                                                                                                                                                                                                                                                                                                                                                                                                                                                                                                                                                                                           | SP 02 / SP 03   |
| Connection                             | High voltage                                                                                                                                                                                                                                                                                                                                                                                                                                                                                                                                                                                                                                               | Plug ST 02      |
|                                        | Start switch                                                                                                                                                                                                                                                                                                                                                                                                                                                                                                                                                                                                                                               | Jack plug ST 01 |
| Versions                               | Test probe with a 2 m (6.6 ft.) connection cable and plug                                                                                                                                                                                                                                                                                                                                                                                                                                                                                                                                                                                                  | SP 02           |
|                                        | Test probe with a 2 m (6.6 ft.) connection cable, plug and start switch                                                                                                                                                                                                                                                                                                                                                                                                                                                                                                                                                                                    | SP 03           |
|                                        | High voltage plug with a 2 m (6.6 ft.) high voltage cable                                                                                                                                                                                                                                                                                                                                                                                                                                                                                                                                                                                                  | ST 02           |
|                                        | High voltage socket                                                                                                                                                                                                                                                                                                                                                                                                                                                                                                                                                                                                                                        | BU 02           |
| Cable lengths<br>SP 02 / SP 03 / ST 02 | 2 meters (6.6 ft.)                                                                                                                                                                                                                                                                                                                                                                                                                                                                                                                                                                                                                                         | Standard        |
|                                        | 5 meters (16.4 ft.)                                                                                                                                                                                                                                                                                                                                                                                                                                                                                                                                                                                                                                        | - 5             |
|                                        | 10 meters (32.8 ft.)                                                                                                                                                                                                                                                                                                                                                                                                                                                                                                                                                                                                                                       | - 10            |
|                                        | 15 meters (49.2 ft.)                                                                                                                                                                                                                                                                                                                                                                                                                                                                                                                                                                                                                                       | - 15            |