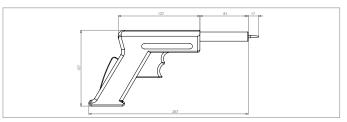

## **Accessories: Test probes**

High voltage test probe SP 03 With start switch

| Description                            | The most important method of all safety tests is the high voltage test. Very often these tests are performed manually. Then the safety test probe is the link between human, high voltage tester and DUT. It is to safely contact the high voltage, however protect on the other hand the human being against life-endangering contact with high voltage. The safety test probes SP 02 and SP 03 completely meet these requirements. Additionally special attention has been paid to the ergonomics and the handling of the probe. Especially with daily hundreds of tests this aspect plays a crucial role in testing conveniently test safety inclusive. |                 |
|----------------------------------------|------------------------------------------------------------------------------------------------------------------------------------------------------------------------------------------------------------------------------------------------------------------------------------------------------------------------------------------------------------------------------------------------------------------------------------------------------------------------------------------------------------------------------------------------------------------------------------------------------------------------------------------------------------|-----------------|
| Max. operating voltage                 | AC                                                                                                                                                                                                                                                                                                                                                                                                                                                                                                                                                                                                                                                         | 8,000 V AC      |
|                                        | DC                                                                                                                                                                                                                                                                                                                                                                                                                                                                                                                                                                                                                                                         | 10,000 V DC     |
| Test voltage                           | Contour / connection                                                                                                                                                                                                                                                                                                                                                                                                                                                                                                                                                                                                                                       | 25,000 V DC     |
|                                        | Connection / start switch                                                                                                                                                                                                                                                                                                                                                                                                                                                                                                                                                                                                                                  | 25,000 V DC     |
| Safety                                 | Double control                                                                                                                                                                                                                                                                                                                                                                                                                                                                                                                                                                                                                                             |                 |
| Setup                                  | Teflon sleeve                                                                                                                                                                                                                                                                                                                                                                                                                                                                                                                                                                                                                                              | SP 02 / SP 03   |
|                                        | Tungsten tip                                                                                                                                                                                                                                                                                                                                                                                                                                                                                                                                                                                                                                               | SP 02 / SP 03   |
|                                        | Multilayer safety cable                                                                                                                                                                                                                                                                                                                                                                                                                                                                                                                                                                                                                                    | SP 02 / SP 03   |
|                                        | Impact-resistant plastic housing                                                                                                                                                                                                                                                                                                                                                                                                                                                                                                                                                                                                                           | SP 02 / SP 03   |
| Connection                             | High voltage                                                                                                                                                                                                                                                                                                                                                                                                                                                                                                                                                                                                                                               | Plug ST 02      |
|                                        | Start switch                                                                                                                                                                                                                                                                                                                                                                                                                                                                                                                                                                                                                                               | Jack plug ST 01 |
| Versions                               | Test probe with a 2 m (6.6 ft.) connection cable and plug                                                                                                                                                                                                                                                                                                                                                                                                                                                                                                                                                                                                  | SP 02           |
|                                        | Test probe with a 2 m (6.6 ft.) connection cable, plug and start switch                                                                                                                                                                                                                                                                                                                                                                                                                                                                                                                                                                                    | SP 03           |
|                                        | High voltage plug with a 2 m (6.6 ft.) high voltage cable                                                                                                                                                                                                                                                                                                                                                                                                                                                                                                                                                                                                  | ST 02           |
|                                        | High voltage socket                                                                                                                                                                                                                                                                                                                                                                                                                                                                                                                                                                                                                                        | BU 02           |
| Cable lengths<br>SP 02 / SP 03 / ST 02 | 2 meters (6.6 ft.)                                                                                                                                                                                                                                                                                                                                                                                                                                                                                                                                                                                                                                         | Standard        |
|                                        | 5 meters (16.4 ft.)                                                                                                                                                                                                                                                                                                                                                                                                                                                                                                                                                                                                                                        | - 5             |
|                                        | 10 meters (32.8 ft.)                                                                                                                                                                                                                                                                                                                                                                                                                                                                                                                                                                                                                                       | - 10            |
|                                        | 15 meters (49.2 ft.)                                                                                                                                                                                                                                                                                                                                                                                                                                                                                                                                                                                                                                       | - 15            |