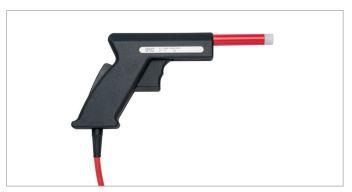

## **Accessories: Test probes**

High voltage test probe SP 03 With start switch

| Description                            | The most important method of all safety tests is the high voltage test. Very often these tests are performed manually. Then the safety test probe is the link between human, high voltage tester and DUT. It is to safely contact the high voltage, however protect on the other hand the human being against life-endangering contact with high voltage. The safety test probes SP 02 and SP 03 completely meet these requirements. Additionally special attention has been paid to the ergonomics and the handling of the probe. Especially with daily hundreds of tests this aspect plays a crucial role in testing conveniently test safety inclusive. |                 |
|----------------------------------------|------------------------------------------------------------------------------------------------------------------------------------------------------------------------------------------------------------------------------------------------------------------------------------------------------------------------------------------------------------------------------------------------------------------------------------------------------------------------------------------------------------------------------------------------------------------------------------------------------------------------------------------------------------|-----------------|
| Max. operating voltage                 | AC                                                                                                                                                                                                                                                                                                                                                                                                                                                                                                                                                                                                                                                         | 8,000 V AC      |
|                                        | DC                                                                                                                                                                                                                                                                                                                                                                                                                                                                                                                                                                                                                                                         | 10,000 V DC     |
| Test voltage                           | Contour / connection                                                                                                                                                                                                                                                                                                                                                                                                                                                                                                                                                                                                                                       | 25,000 V DC     |
|                                        | Connection / start switch                                                                                                                                                                                                                                                                                                                                                                                                                                                                                                                                                                                                                                  | 25,000 V DC     |
| Safety                                 | Double control                                                                                                                                                                                                                                                                                                                                                                                                                                                                                                                                                                                                                                             |                 |
| Setup                                  | Teflon sleeve                                                                                                                                                                                                                                                                                                                                                                                                                                                                                                                                                                                                                                              | SP 02 / SP 03   |
|                                        | Tungsten tip                                                                                                                                                                                                                                                                                                                                                                                                                                                                                                                                                                                                                                               | SP 02 / SP 03   |
|                                        | Multilayer safety cable                                                                                                                                                                                                                                                                                                                                                                                                                                                                                                                                                                                                                                    | SP 02 / SP 03   |
|                                        | Impact-resistant plastic housing                                                                                                                                                                                                                                                                                                                                                                                                                                                                                                                                                                                                                           | SP 02 / SP 03   |
| Connection                             | High voltage                                                                                                                                                                                                                                                                                                                                                                                                                                                                                                                                                                                                                                               | Plug ST 02      |
|                                        | Start switch                                                                                                                                                                                                                                                                                                                                                                                                                                                                                                                                                                                                                                               | Jack plug ST 01 |
| Versions                               | Test probe with a 2 m (6.6 ft.) connection cable and plug                                                                                                                                                                                                                                                                                                                                                                                                                                                                                                                                                                                                  | SP 02           |
|                                        | Test probe with a 2 m (6.6 ft.) connection cable, plug and start switch                                                                                                                                                                                                                                                                                                                                                                                                                                                                                                                                                                                    | SP 03           |
|                                        | High voltage plug with a 2 m (6.6 ft.) high voltage cable                                                                                                                                                                                                                                                                                                                                                                                                                                                                                                                                                                                                  | ST 02           |
|                                        | High voltage socket                                                                                                                                                                                                                                                                                                                                                                                                                                                                                                                                                                                                                                        | BU 02           |
| Cable lengths<br>SP 02 / SP 03 / ST 02 | 2 meters (6.6 ft.)                                                                                                                                                                                                                                                                                                                                                                                                                                                                                                                                                                                                                                         | Standard        |
|                                        | 5 meters (16.4 ft.)                                                                                                                                                                                                                                                                                                                                                                                                                                                                                                                                                                                                                                        | - 5             |
|                                        | 10 meters (32.8 ft.)                                                                                                                                                                                                                                                                                                                                                                                                                                                                                                                                                                                                                                       | - 10            |
|                                        | 15 meters (49.2 ft.)                                                                                                                                                                                                                                                                                                                                                                                                                                                                                                                                                                                                                                       | - 15            |