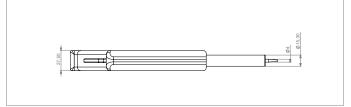

## **Accessories: Test probes**

High voltage test probe SP 03 With start switch

| Description                            | The most important method of all safety tests is the high voltage test. Very often these tests are performed manually. Then the safety test probe is the link between human, high voltage tester and DUT. It is to safely contact the high voltage, however protect on the other hand the human being against life-endangering contact with high voltage. The safety test probes SP 02 and SP 03 completely meet these requirements. Additionally special attention has been paid to the ergonomics and the handling of the probe. Especially with daily hundreds of tests this aspect plays a crucial role in testing conveniently test safety inclusive. |                 |
|----------------------------------------|------------------------------------------------------------------------------------------------------------------------------------------------------------------------------------------------------------------------------------------------------------------------------------------------------------------------------------------------------------------------------------------------------------------------------------------------------------------------------------------------------------------------------------------------------------------------------------------------------------------------------------------------------------|-----------------|
| Max. operating voltage                 | AC                                                                                                                                                                                                                                                                                                                                                                                                                                                                                                                                                                                                                                                         | 8,000 V AC      |
|                                        | DC                                                                                                                                                                                                                                                                                                                                                                                                                                                                                                                                                                                                                                                         | 10,000 V DC     |
| Test voltage                           | Contour / connection                                                                                                                                                                                                                                                                                                                                                                                                                                                                                                                                                                                                                                       | 25,000 V DC     |
|                                        | Connection / start switch                                                                                                                                                                                                                                                                                                                                                                                                                                                                                                                                                                                                                                  | 25,000 V DC     |
| Safety                                 | Double control                                                                                                                                                                                                                                                                                                                                                                                                                                                                                                                                                                                                                                             |                 |
| Setup                                  | Teflon sleeve                                                                                                                                                                                                                                                                                                                                                                                                                                                                                                                                                                                                                                              | SP 02 / SP 03   |
|                                        | Tungsten tip                                                                                                                                                                                                                                                                                                                                                                                                                                                                                                                                                                                                                                               | SP 02 / SP 03   |
|                                        | Multilayer safety cable                                                                                                                                                                                                                                                                                                                                                                                                                                                                                                                                                                                                                                    | SP 02 / SP 03   |
|                                        | Impact-resistant plastic housing                                                                                                                                                                                                                                                                                                                                                                                                                                                                                                                                                                                                                           | SP 02 / SP 03   |
| Connection                             | High voltage                                                                                                                                                                                                                                                                                                                                                                                                                                                                                                                                                                                                                                               | Plug ST 02      |
|                                        | Start switch                                                                                                                                                                                                                                                                                                                                                                                                                                                                                                                                                                                                                                               | Jack plug ST 01 |
| Versions                               | Test probe with a 2 m (6.6 ft.) connection cable and plug                                                                                                                                                                                                                                                                                                                                                                                                                                                                                                                                                                                                  | SP 02           |
|                                        | Test probe with a 2 m (6.6 ft.) connection cable, plug and start switch                                                                                                                                                                                                                                                                                                                                                                                                                                                                                                                                                                                    | SP 03           |
|                                        | High voltage plug with a 2 m (6.6 ft.) high voltage cable                                                                                                                                                                                                                                                                                                                                                                                                                                                                                                                                                                                                  | ST 02           |
|                                        | High voltage socket                                                                                                                                                                                                                                                                                                                                                                                                                                                                                                                                                                                                                                        | BU 02           |
| Cable lengths<br>SP 02 / SP 03 / ST 02 | 2 meters (6.6 ft.)                                                                                                                                                                                                                                                                                                                                                                                                                                                                                                                                                                                                                                         | Standard        |
|                                        | 5 meters (16.4 ft.)                                                                                                                                                                                                                                                                                                                                                                                                                                                                                                                                                                                                                                        | - 5             |
|                                        | 10 meters (32.8 ft.)                                                                                                                                                                                                                                                                                                                                                                                                                                                                                                                                                                                                                                       | - 10            |
|                                        | 15 meters (49.2 ft.)                                                                                                                                                                                                                                                                                                                                                                                                                                                                                                                                                                                                                                       | - 15            |